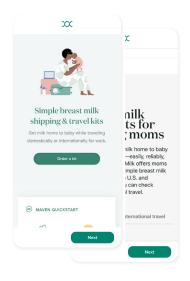

# Supporting Working Parents with Easy Breast milk Shipping

Maven Milk helps moms and new parents transition back to work and get breast milk home to baby—easily, reliably, and safely. Maven Milk offers simple breast milk shipping and convenient domestic and international travel kits for every type of travel.

#### **STEP 1**

Activate your Maven membership, select the Maven milk track to access breast milk shipping from the program dashboard

#### **STEP 2**

Depending on the type of travel, you can select from three kit options:

- Pump & Post kit
   for US travel
- Pump & Carry kit for overnight travel / carrying on
- Pump & Check kit to tote and check milk while traveling internationally

#### **STEP 3**

After selecting your kit, Maven will conveniently ship it to your home or travel accommodations

| x                                                                                                           | x                   |
|-------------------------------------------------------------------------------------------------------------|---------------------|
| Your email address                                                                                          |                     |
| For shipping alerts                                                                                         |                     |
| When do you need to receive yar order by?                                                                   | ceiving your order? |
|                                                                                                             | pient               |
| I agree to the <u>terms of use</u> I agree to the following:                                                | cipient             |
| <ul> <li>I will use a clean breast pump<br/>while expressing the milk I ship<br/>back to my baby</li> </ul> | s of Am 🗸           |
| <ul> <li>I agree to refrigerate my breast<br/>milk before using the shipping kit</li> </ul>                 |                     |
| <ul> <li>I agree to only ship my breast milk<br/>back to my baby</li> </ul>                                 | ~                   |
| Submit my order                                                                                             | de                  |
| Next                                                                                                        | sidential address   |
|                                                                                                             | Next                |